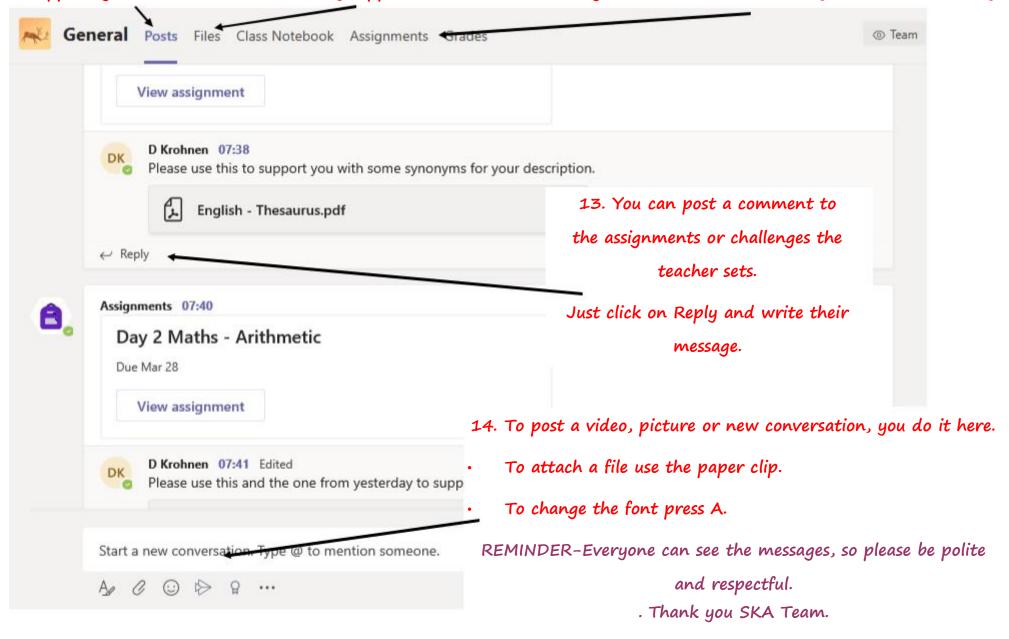

- 10. Posts—Where everything that is happening can be seen.
- 11. File—This is where your teacher has added any support material for each assignment.
- 12. Assignments—A collection of their tasks set by the teacher each day.