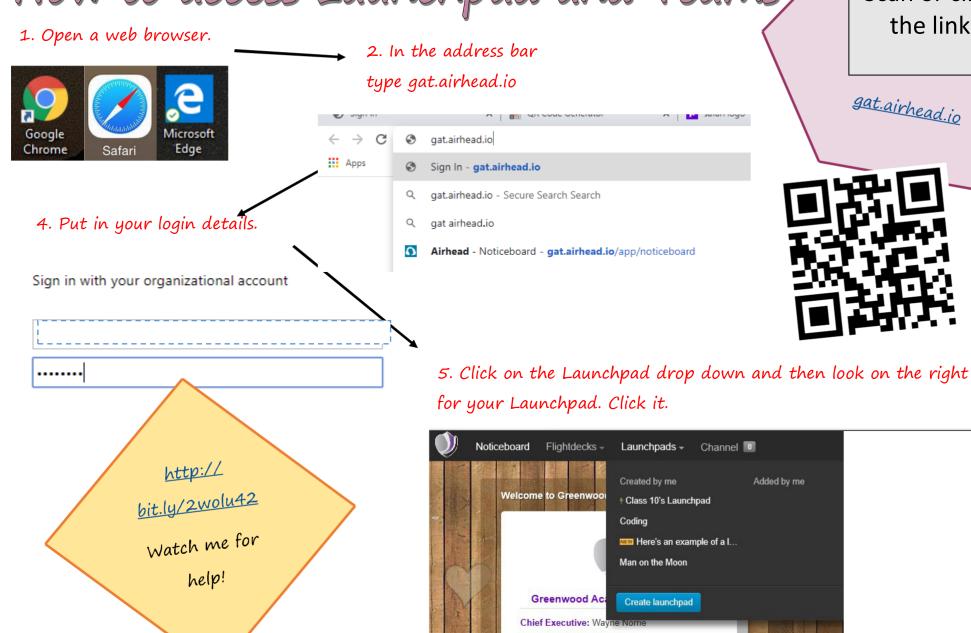

How to access Launchpad and Teams,

Scan or click

the link

Click on the Teams App. If it is not there you will need to add it using the + button.

6. Click on the Class 10's Launchpad Teams tile. It will TEAMS take you to your W and classes and Word Online contact with your Teacher. ::: Microsoft Teams - BBC Bitesize 12 Teams Activity 7. This tells you when something has ▼ Your teams Team: been posted onto your class channel. â You will be notified every time someone has posted—this includes other students too. Calendar SIA: Class 10 9. This takes you to the work the

You may have to log in—if so then you just use your log in details as before.

8. This takes you to your Team
where you can
write to your
teacher and see all
the assignments
you have been set.

9. This takes you to the work the teacher has set. All you need to do is click and follow the links.